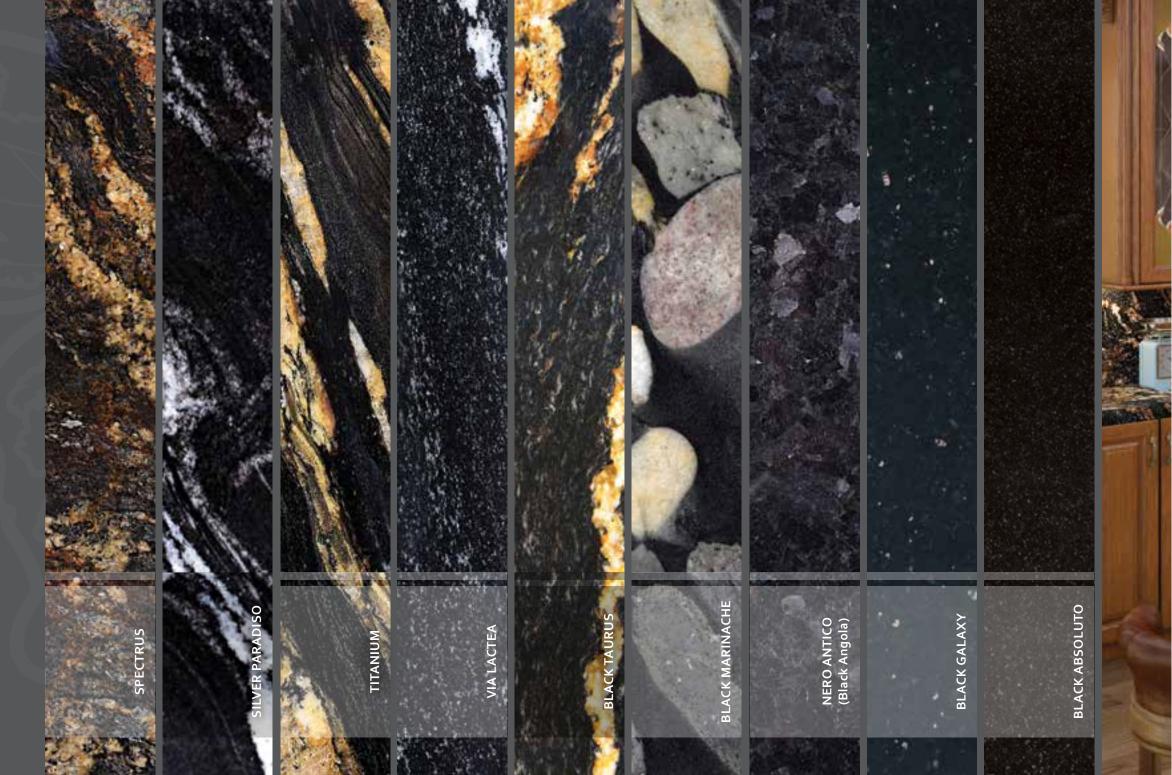

# THE PRODUCT

Glaze specializes in premium imported Natural Stones handpicked from best quarries around the world, in countries such as Italy, Spain, Greece, Portugal, Brazil, Turkey, Macedonia, India, Pakistan, Egypt, China and many more. Glaze is perfect for fulfilling your dreams of creating an extraordinary interior & exterior, through its vast treasury of natural stones of exotic & rare designs. Over the period of time Glaze has added all possible colors of natural stones from every corner of the world to its stock. Today Glaze stocks more than 250 colors of marble, granite, onyx, travertine, lime stone, sandstone & slate, so as to provide an extensive range of natural stones under one roof to it's valued clientele.