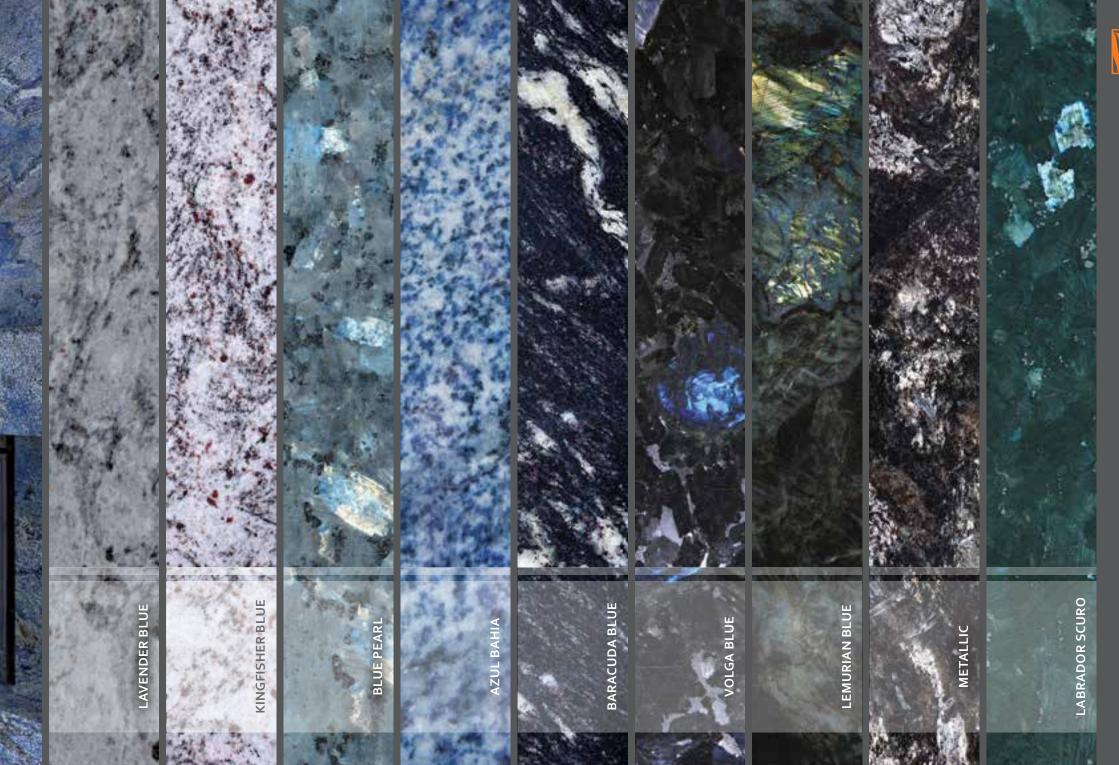

# THE PRODUCT

Glaze specializes in premium imported Natural Stones handpicked from best quarries around the world, in countries such as Italy, Spain, Greece, Portugal, Brazil, Turkey, Macedonia, India, Pakistan, Egypt, China and many more. Glaze is perfect for fulfilling your dreams of creating an extraordinary interior & exterior, through its vast treasury of natural stones of exotic & rare designs. Over the period of time Glaze has added all possible colors of natural stones from every corner of the world to its stock. Today Glaze stocks more than 250 colors of marble, granite, onyx, travertine, lime stone, sandstone & slate, so as to provide an extensive range of natural stones under one roof to it's valued clientele.