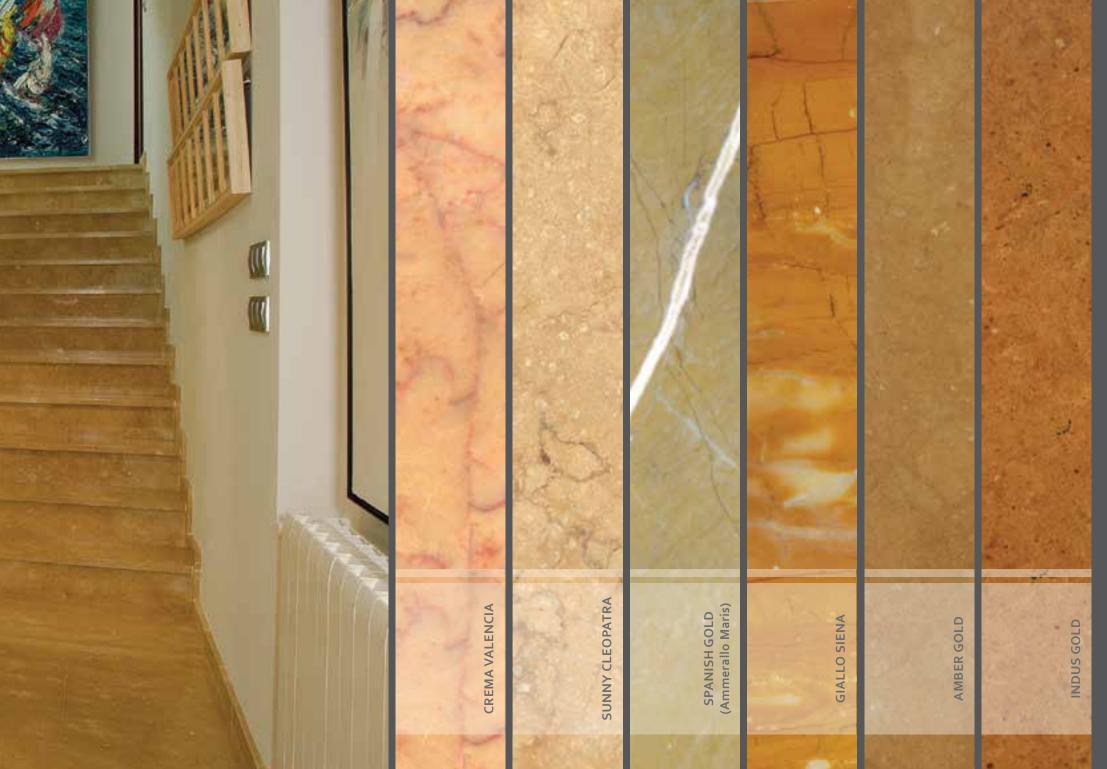

# THE PRODUCT

Glaze specializes in premium imported Natural Stones handpicked from best quarries around the world, in countries such as Italy, Spain, Greece, Portugal, Brazil, Turkey, Macedonia, India, Pakistan, Egypt, China and many more. Glaze is perfect for fulfilling your dreams of creating an extraordinary interior & exterior, through its vast treasury of natural stones of exotic & rare designs. Over the period of time Glaze has added all possible colors of natural stones from every corner of the world to its stock. Today Glaze stocks more than 250 colors of marble, granite, onyx, travertine, lime stone, sandstone & slate, so as to provide an extensive range of natural stones under one roof to it's valued clientele.