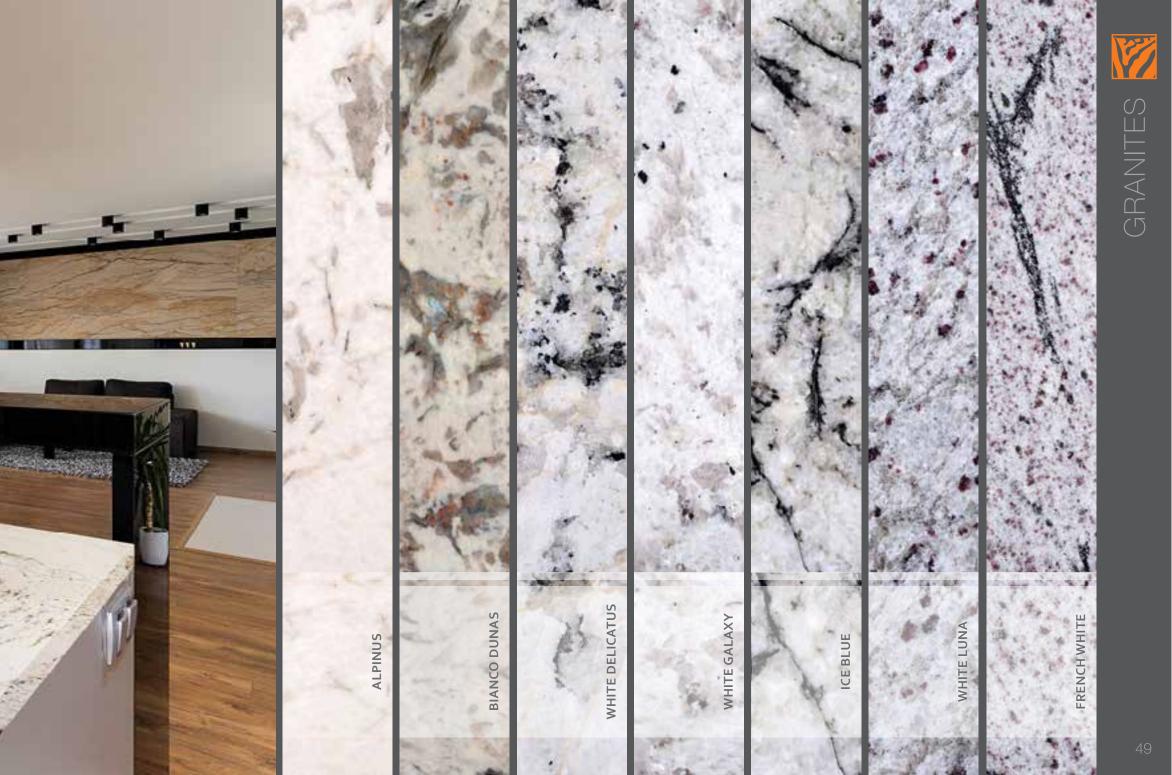

# THE PRODUCT

Glaze specializes in premium imported Natural Stones handpicked from best quarries around the world, in countries such as Italy, Spain, Greece, Portugal, Brazil, Turkey, Macedonia, India, Pakistan, Egypt, China and many more. Glaze is perfect for fulfilling your dreams of creating an extraordinary interior & exterior, through its vast treasury of natural stones of exotic & rare designs. Over the period of time Glaze has added all possible colors of natural stones from every corner of the world to its stock. Today Glaze stocks more than 250 colors of marble, granite, onyx, travertine, lime stone, sandstone & slate, so as to provide an extensive range of natural stones under one roof to it's valued clientele.

Honored with "BEST IMPORTER AWARD" for the year 2011 by Dubai Customs (Govt of Dubai) in the category "Marble/Ceramic/Stone".

MARRI ES

 $\bigcirc$ NYX

TRAVERTINES

LIMESTONES

**GRANITES** 

SI ATES

SAND STONES