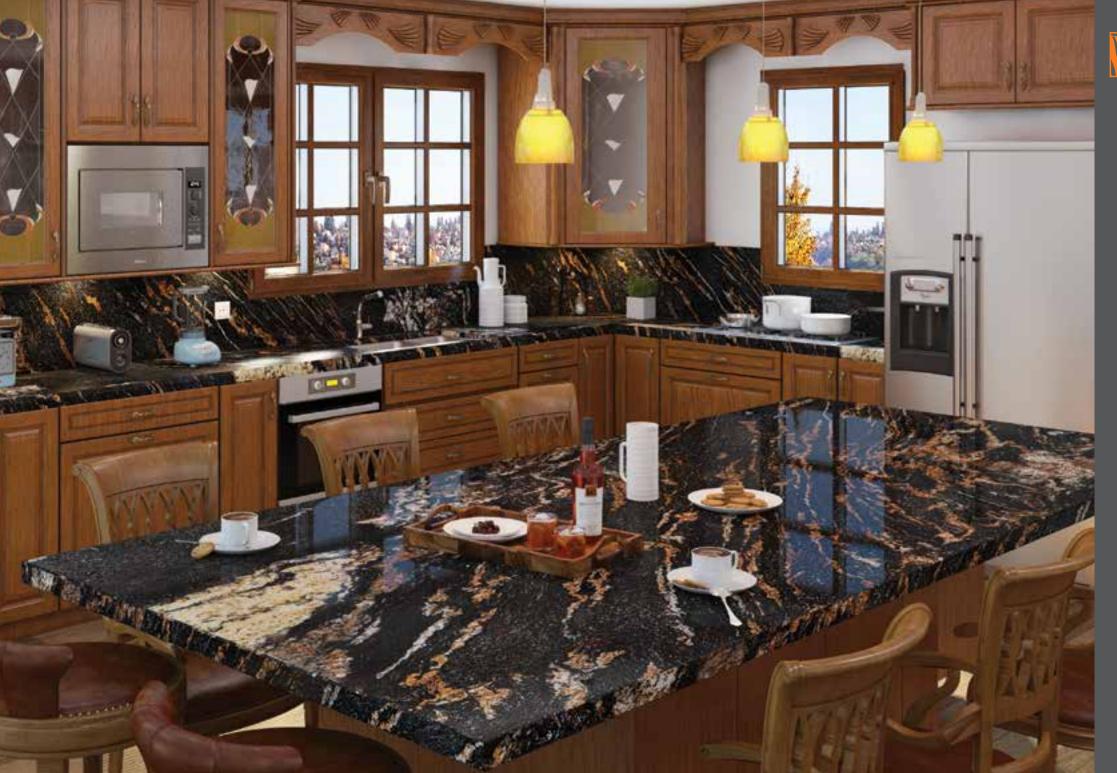

# THE PRODUCT

Glaze specializes in premium imported Natural Stones handpicked from best quarries around the world, in countries such as Italy, Spain, Greece, Portugal, Brazil, Turkey, Macedonia, India, Pakistan, Egypt, China and many more. Glaze is perfect for fulfilling your dreams of creating an extraordinary interior & exterior, through its vast treasury of natural stones of exotic & rare designs. Over the period of time Glaze has added all possible colors of natural stones from every corner of the world to its stock. Today Glaze stocks more than 250 colors of marble, granite, onyx, travertine, lime stone, sandstone & slate, so as to provide an extensive range of natural stones under one roof to it's valued clientele.

# THE POLICY

Ever since its foundation, it has been policy at Glaze to stock quality materials with specification to befit the market here in the Middle East, using exact 20mm or 30mm thickness of slabs, homogeneity in thickness, controlled variation in color etc. in order to allow our customers to complete their projects successfully, in a timely manner through approval from their architects & consultants.