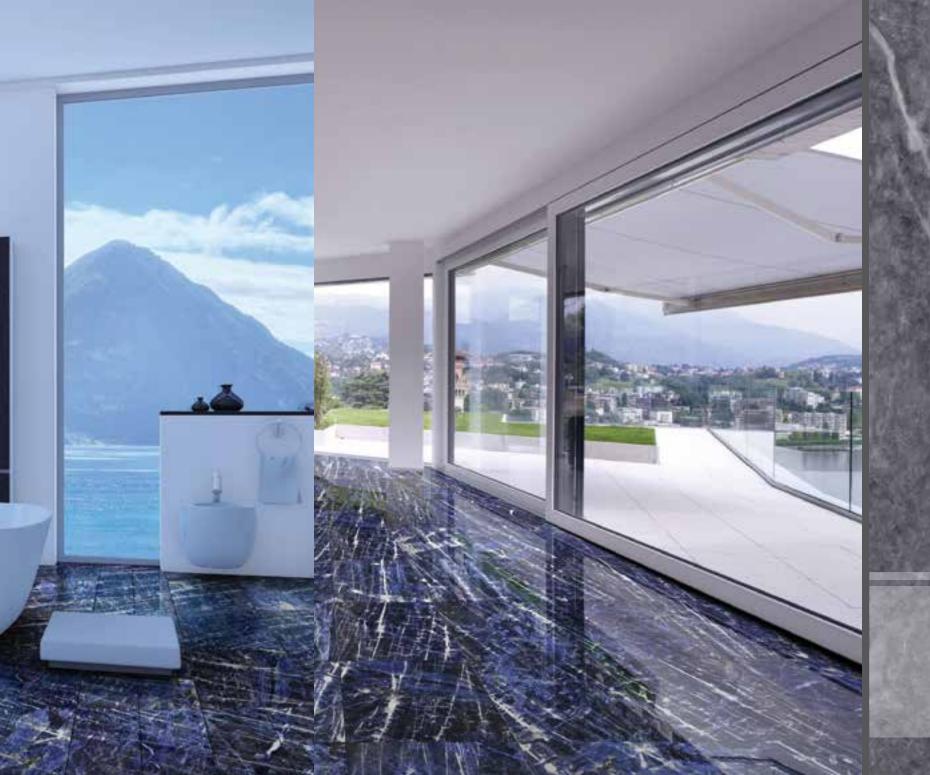

# THE PRODUCT

Glaze specializes in premium imported Natural Stones handpicked from best quarries around the world, in countries such as Italy, Spain, Greece, Portugal, Brazil, Turkey, Macedonia, India, Pakistan, Egypt, China and many more. Glaze is perfect for fulfilling your dreams of creating an extraordinary interior & exterior, through its vast treasury of natural stones of exotic & rare designs. Over the period of time Glaze has added all possible colors of natural stones from every corner of the world to its stock. Today Glaze stocks more than 250 colors of marble, granite, onyx, travertine, lime stone, sandstone & slate, so as to provide an extensive range of natural stones under one roof to it's valued clientele.