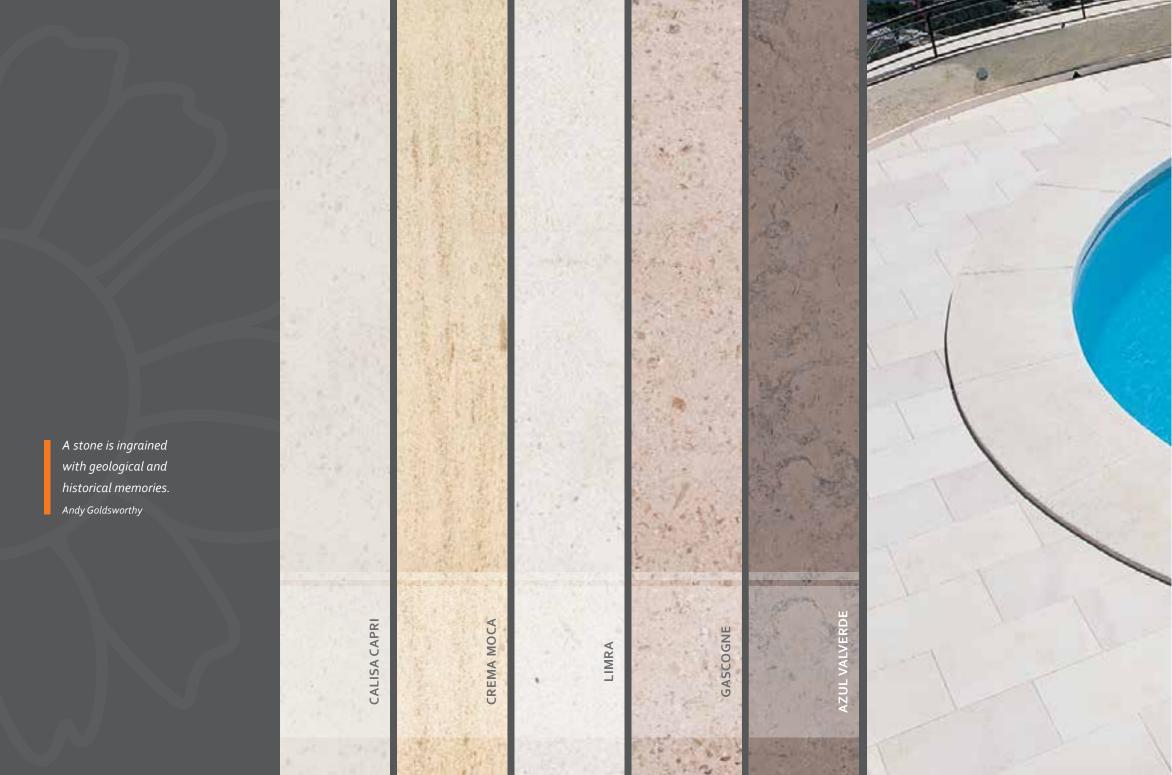

# THE PRODUCT

Glaze specializes in premium imported Natural Stones handpicked from best quarries around the world, in countries such as Italy, Spain, Greece, Portugal, Brazil, Turkey, Macedonia, India, Pakistan, Egypt, China and many more. Glaze is perfect for fulfilling your dreams of creating an extraordinary interior & exterior, through its vast treasury of natural stones of exotic & rare designs. Over the period of time Glaze has added all possible colors of natural stones from every corner of the world to its stock. Today Glaze stocks more than 250 colors of marble, granite, onyx, travertine, lime stone, sandstone & slate, so as to provide an extensive range of natural stones under one roof to it's valued clientele.